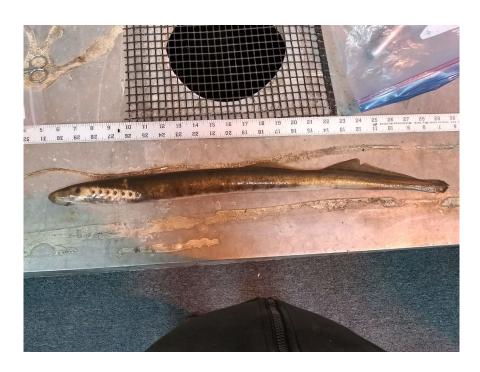

## SUBJECT: 20BON31 CRITFC BI AWS Pacific Lamprey Tube Trap Mortality

On Thursday morning 7/2/2020, CRITFC staff found one Pacific Lamprey mortality in a tube trap deployed in the Bradford Island Fish Ladder AWS. The fish was collected for the CRITFC-Tribal translocation program. The cause of death was not apparent, the fish showed no external abnormalities. Two healthy lampreys were in the same trap as the mortality at the time of recovery.

- A. Species -
- B. Origin -
- C. Length -
- D. Marks and tags -
- E. Marks and Injuries found on carcass –
- F. Cause and Time of Death –
- G. Future and Preventative Measures –

Sincerely, Greg Silver CRITFC And Project Fisheries